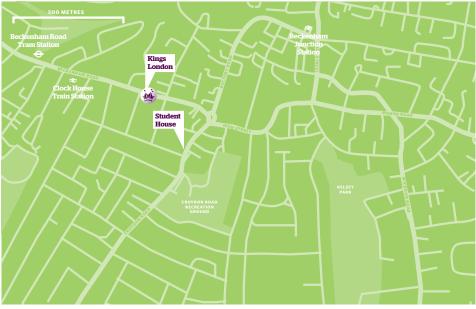

# Residence address

392 Croydon Road Beckenham BR3 4EX

Accommodation contact person/s

# Residence area description

Residential area about 5 minutes walk to school.

#### Journey to college

| Journey to college          |                    |
|-----------------------------|--------------------|
| Door to door travel time    | 5 minutes          |
| Means of transportation     | Onfoot             |
| Within walking distance of: |                    |
| Supermarkets                | 5 minutes          |
| Cafes/Restaurants           | 5 minutes          |
| Shops                       | 5 minutes          |
| Local Park                  | 5 minutes          |
| Cinema                      | 5 minutes          |
| Hospital                    | 5 minutes          |
| Arrival and departure       | Comments           |
| Check in day                | Sunday             |
| Check in time               | 15.00 or later     |
| Check out day               | Saturday or Sunday |
| Check out time              | 10.00              |
| College emergency number    | +44(0)7702564405   |
|                             |                    |