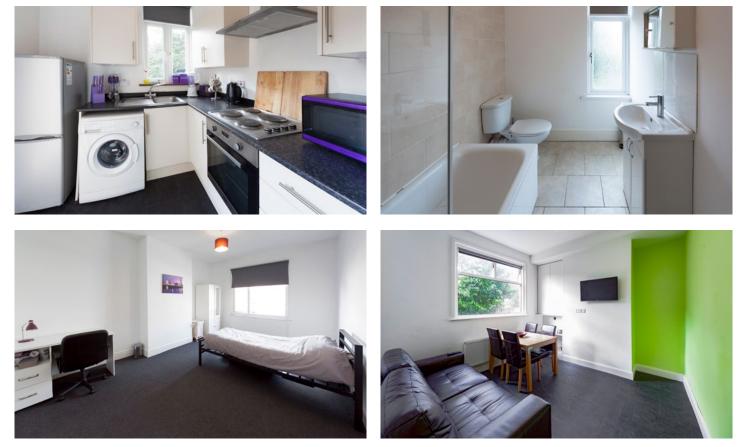

# Type of rooms

Five single bedrooms of varying size

### Meals

Self-catering, with fully equipped kitchen

| House facilities                                               | Comments                                                    |
|----------------------------------------------------------------|-------------------------------------------------------------|
| Bedrooms                                                       | 5 bedrooms of varying sizes                                 |
| Bathroom                                                       | 2 bathrooms with showers, toilets and sinks                 |
| Lounge/diner                                                   | Sofas, television and dining table.                         |
| Kitchen                                                        | Cooker, fridge/freezer, microwave,<br>washing machine/dryer |
| Wireless internet                                              | Students must bring own laptop.                             |
| Laundry                                                        | Students must do own laundry.                               |
| Garden                                                         | $\checkmark$                                                |
| Room facilities                                                | Comments                                                    |
| Duvet and pillow provided                                      | Students should bring own towels.                           |
| Bed sheets provided                                            | $\checkmark$                                                |
| Cleaning                                                       | Weekly                                                      |
| Desk                                                           | $\checkmark$                                                |
| Wardrobe                                                       | $\checkmark$                                                |
| Other information                                              |                                                             |
| This is a non-smoking house – students can smoke in the garden |                                                             |
| Students should bring their own towels                         |                                                             |
| This is a shared house of males and females                    |                                                             |